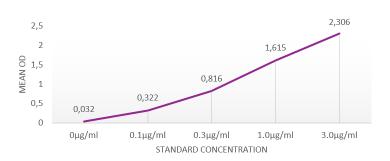

#### Adalimumab (Humira®) ELISA

#### 2.248 2,5 2 1,287 MEAN OD 1,5 1 0.5 0.204 0.055 0 300ng/ml 1000ng/ml 0ng/ml 100ng/ml 30ng/ml STANDARD CONCENTRATION

#### Etanercept (Enbrel®) ELISA

Figure 1: Standard curves for PharmaGenie Adalimumab (Humira) and Etanercept (Enbrel) Quantitative ELISA

Figure 2: PharmaGenie Anti-Adalimumab (Humira®) Free Drug/ADA Dual ELISA Drug Tolerant Assay: This unique kit enables the detection of Free and Total Anti-Drug Antibodies (ADA) to Adalimumab simultaneously on the same plate. OD values before acid treatment measure "free" ADA (Purple bars) and after acid treatment represent "total" ADA values (free and bound - Green bars). Increase in OD after acid treatment is indicative of Anti-Adalimumab antibodies complexed with Adalimumab that cannot be measured by classical double antigen ADA tests that typically measure "free" ADA.