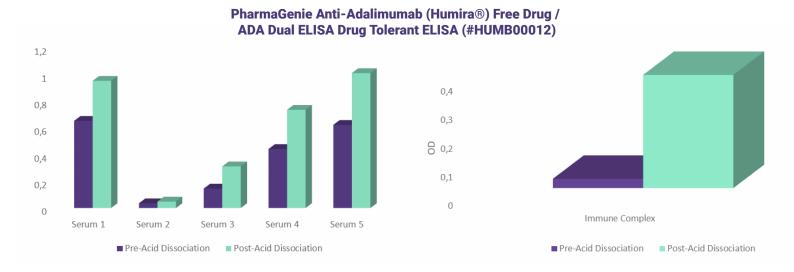

#### Etanercept (Enbrel®) ELISA

Figure 1: Standard curves for PharmaGenie Adalimumab (Humira) and Etanercept (Enbrel) Quantitative ELISA

Figure 2: PharmaGenie Anti-Adalimumab (Humira®) Free Drug/ADA Dual ELISA Drug Tolerant Assay: This unique kit enables the detection of Free and Total Anti-Drug Antibodies (ADA) to Adalimumab simultaneously on the same plate. OD values before acid treatment measure "free" ADA (Purple bars) and after acid treatment represent "total" ADA values (free and bound - Green bars). Increase in OD after acid treatment is indicative of Anti-Adalimumab antibodies complexed with Adalimumab that cannot be measured by classical double antigen ADA tests that typically measure "free" ADA.

Figure 3: PharmaGenie Anti-Adalimumab (Humira®) Free Drug/ADA Dual ELISA Drug Tolerant Assay: The immune complex is composed of Adalimumab bound to an Anti-Adalimumab human monoclonal antibody at an equimolar ratio. This drug tolerant assay uses acid dissociation (Green Bar) to measure the levels of bound ADA that can otherwise not be measured by traditional drug sensitivity assays (Purple bar) as Adalimumab is in a complex with Anti-Adalimumab antibodies thus preventing detection.