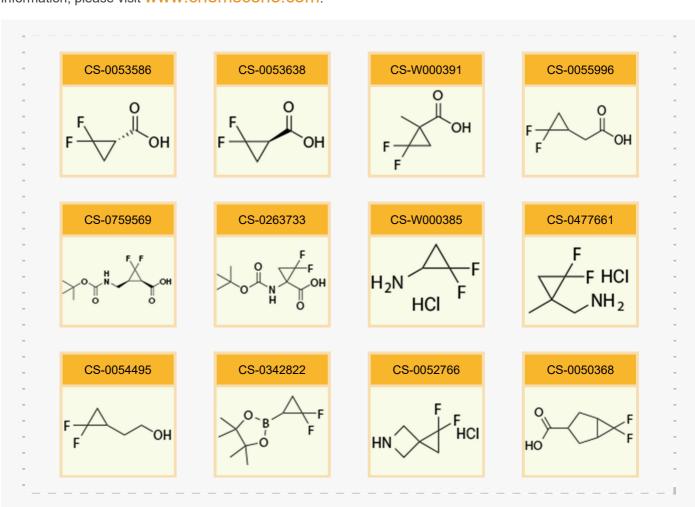

## -----gem-difluorinated cyclopropane building blocks -----

Zhou, S. et al., J. Med. Chem. 2022 65 (24), 16716-16740

Cyclopropyl scaffolds are widely utilized as building blocks in drug discovery due to their unique physicochemical properties (uncommon bonding and characteristic ring strain). Specifically, due to the unique effect of fluorine atoms on organic molecules, it has been discovered that the incorporation of two fluorine atoms into the cyclopropane ring can significantly improve the bioavailability, biological activities, metabolic stability and selectivity of the corresponding bioactive molecules. So far, Chemscene has developed many gem-difluorinated cyclopropane building blocks. For more information, please visit <a href="https://www.chemscene.com">www.chemscene.com</a>.