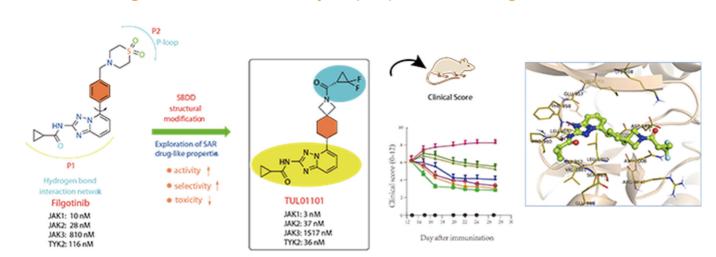

## -----gem-difluorinated cyclopropane building blocks -----

Zhou, S. et al., J. Med. Chem. 2022 65 (24), 16716-16740

Cyclopropyl scaffolds are widely utilized as building blocks in drug discovery due to their unique physicochemical properties (uncommon bonding and characteristic ring strain). Specifically, due to the unique effect of fluorine atoms on organic molecules, it has been discovered that the incorporation of two fluorine atoms into the cyclopropane ring can significantly improve the bioavailability, biological activities, metabolic stability and selectivity of the corresponding bioactive molecules. So far, Chemscene has developed many gem-difluorinated cyclopropane building blocks. For more information, please visit <a href="https://www.chemscene.com">www.chemscene.com</a>.